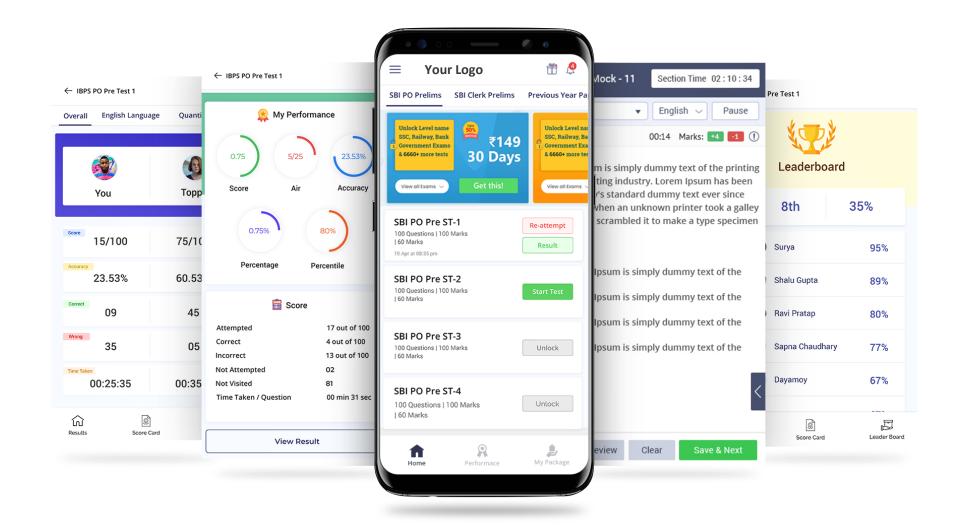

## Your own Test Series Android App

All Test Series and more in the palm of your hands!