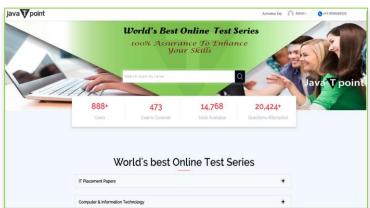

Some of our 2,000+ Installations

- You can put first fold offers
- You can add popular exams on top
- You can change theme of the website
- You can upload your own exams content
- Fully responsive website