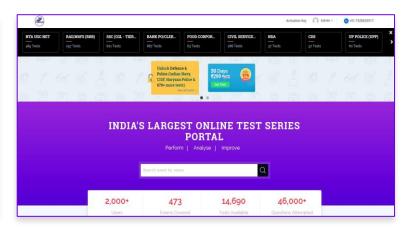

# TEST SERIES

Own India's best online test series.

## A Brief Introduction

Languages

**Tests Available** 

**Students** 

**Exams Covered** 

Our Key Features

- 24x7 Online Access
- Topic-wise Questions
- Artificial Intelligence and Machine Learning: Save study time by 40%
- Personalized performance analysis
- Updated as per the latest pattern
- All India & State Rank
- 2,000+ Installations

## Exams Provided by Us

You can choose from 462+ Exams