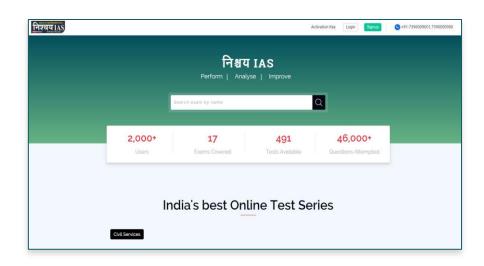

Some of our 2,000+ Installations

- You can put first fold offers
- You can add popular exams on top
- You can change theme of the website
- You can upload your own exams content
- Fully responsive website

http://testseries.nishchayias.com/