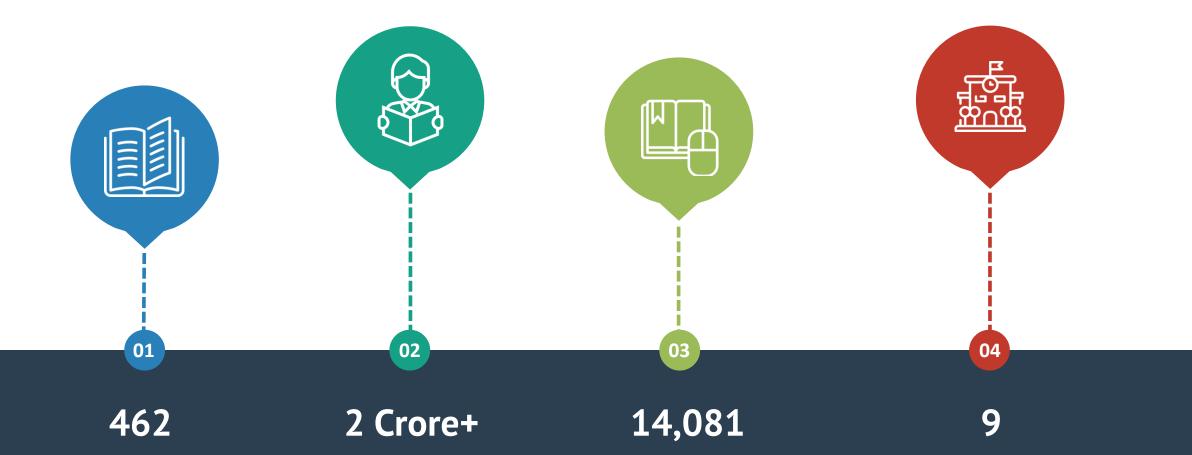

## A Brief Introduction

Languages

**Tests Available** 

**Students** 

**Exams Covered** 

Our Key Features

- 24x7 Online Access
- Topic-wise Questions
- Artificial Intelligence and Machine Learning: Save study time by 40%
- Personalized performance analysis
- Updated as per the latest pattern
- All India & State Rank
- 2,000+ Installations

## Exams Provided by Us

You can choose from 462+ Exams